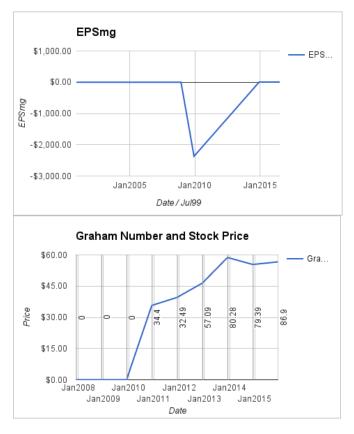

Useful Links: ModernGraham tagged articles Morningstar

Google Finance MSN Money

| EPS History      |              | EPSmg History                                                                                                                                                                                                                                                                                                                                                                                                                                                                                                                                                                                                                                                                                                                                                                                                                                                                                                                                                                                                                                                                                                                                                                                                                                                                                                                                                                                                                                                                                                                                                                                                                                                                                                                                                                                                                                                                                                                                                                                                                                                                                                                  |                  |
|------------------|--------------|--------------------------------------------------------------------------------------------------------------------------------------------------------------------------------------------------------------------------------------------------------------------------------------------------------------------------------------------------------------------------------------------------------------------------------------------------------------------------------------------------------------------------------------------------------------------------------------------------------------------------------------------------------------------------------------------------------------------------------------------------------------------------------------------------------------------------------------------------------------------------------------------------------------------------------------------------------------------------------------------------------------------------------------------------------------------------------------------------------------------------------------------------------------------------------------------------------------------------------------------------------------------------------------------------------------------------------------------------------------------------------------------------------------------------------------------------------------------------------------------------------------------------------------------------------------------------------------------------------------------------------------------------------------------------------------------------------------------------------------------------------------------------------------------------------------------------------------------------------------------------------------------------------------------------------------------------------------------------------------------------------------------------------------------------------------------------------------------------------------------------------|------------------|
| Next Fiscal Year | <b>#0.00</b> | No definition of the state of t | 00.40            |
| Estimate         | *****        | Next Fiscal Year Estimate                                                                                                                                                                                                                                                                                                                                                                                                                                                                                                                                                                                                                                                                                                                                                                                                                                                                                                                                                                                                                                                                                                                                                                                                                                                                                                                                                                                                                                                                                                                                                                                                                                                                                                                                                                                                                                                                                                                                                                                                                                                                                                      | \$8.48           |
| Dec2015          | \$9.59       |                                                                                                                                                                                                                                                                                                                                                                                                                                                                                                                                                                                                                                                                                                                                                                                                                                                                                                                                                                                                                                                                                                                                                                                                                                                                                                                                                                                                                                                                                                                                                                                                                                                                                                                                                                                                                                                                                                                                                                                                                                                                                                                                | \$7.58           |
| Dec2014          | \$7.99       | Dec2014                                                                                                                                                                                                                                                                                                                                                                                                                                                                                                                                                                                                                                                                                                                                                                                                                                                                                                                                                                                                                                                                                                                                                                                                                                                                                                                                                                                                                                                                                                                                                                                                                                                                                                                                                                                                                                                                                                                                                                                                                                                                                                                        | \$6.13           |
| Dec2013          | \$6.75       | Dec2013                                                                                                                                                                                                                                                                                                                                                                                                                                                                                                                                                                                                                                                                                                                                                                                                                                                                                                                                                                                                                                                                                                                                                                                                                                                                                                                                                                                                                                                                                                                                                                                                                                                                                                                                                                                                                                                                                                                                                                                                                                                                                                                        | -\$469.00        |
| Dec2012          | \$4.92       | Dec2012                                                                                                                                                                                                                                                                                                                                                                                                                                                                                                                                                                                                                                                                                                                                                                                                                                                                                                                                                                                                                                                                                                                                                                                                                                                                                                                                                                                                                                                                                                                                                                                                                                                                                                                                                                                                                                                                                                                                                                                                                                                                                                                        | -\$944.17        |
| Dec2011          | \$3.74       | Dec2011                                                                                                                                                                                                                                                                                                                                                                                                                                                                                                                                                                                                                                                                                                                                                                                                                                                                                                                                                                                                                                                                                                                                                                                                                                                                                                                                                                                                                                                                                                                                                                                                                                                                                                                                                                                                                                                                                                                                                                                                                                                                                                                        | -\$1,419.05      |
| Dec2010          | \$2.78       | Dec2010                                                                                                                                                                                                                                                                                                                                                                                                                                                                                                                                                                                                                                                                                                                                                                                                                                                                                                                                                                                                                                                                                                                                                                                                                                                                                                                                                                                                                                                                                                                                                                                                                                                                                                                                                                                                                                                                                                                                                                                                                                                                                                                        | -\$1,893.79      |
| Dec2009          | -\$7,105.20  | Dec2009                                                                                                                                                                                                                                                                                                                                                                                                                                                                                                                                                                                                                                                                                                                                                                                                                                                                                                                                                                                                                                                                                                                                                                                                                                                                                                                                                                                                                                                                                                                                                                                                                                                                                                                                                                                                                                                                                                                                                                                                                                                                                                                        | -\$2,368.40      |
| Dec2008          | \$0.00       | Dec2008                                                                                                                                                                                                                                                                                                                                                                                                                                                                                                                                                                                                                                                                                                                                                                                                                                                                                                                                                                                                                                                                                                                                                                                                                                                                                                                                                                                                                                                                                                                                                                                                                                                                                                                                                                                                                                                                                                                                                                                                                                                                                                                        | \$0.00           |
| Dec2007          | \$0.00       | Dec2007                                                                                                                                                                                                                                                                                                                                                                                                                                                                                                                                                                                                                                                                                                                                                                                                                                                                                                                                                                                                                                                                                                                                                                                                                                                                                                                                                                                                                                                                                                                                                                                                                                                                                                                                                                                                                                                                                                                                                                                                                                                                                                                        | \$0.00           |
| Dec2006          | \$0.00       | Dec2006                                                                                                                                                                                                                                                                                                                                                                                                                                                                                                                                                                                                                                                                                                                                                                                                                                                                                                                                                                                                                                                                                                                                                                                                                                                                                                                                                                                                                                                                                                                                                                                                                                                                                                                                                                                                                                                                                                                                                                                                                                                                                                                        | \$0.00           |
| Dec2005          | \$0.00       | Dec2005                                                                                                                                                                                                                                                                                                                                                                                                                                                                                                                                                                                                                                                                                                                                                                                                                                                                                                                                                                                                                                                                                                                                                                                                                                                                                                                                                                                                                                                                                                                                                                                                                                                                                                                                                                                                                                                                                                                                                                                                                                                                                                                        | \$0.00           |
| Dec2004          | \$0.00       | Dec2004                                                                                                                                                                                                                                                                                                                                                                                                                                                                                                                                                                                                                                                                                                                                                                                                                                                                                                                                                                                                                                                                                                                                                                                                                                                                                                                                                                                                                                                                                                                                                                                                                                                                                                                                                                                                                                                                                                                                                                                                                                                                                                                        | \$0.00           |
| Dec2003          | \$0.00       | Dec2003                                                                                                                                                                                                                                                                                                                                                                                                                                                                                                                                                                                                                                                                                                                                                                                                                                                                                                                                                                                                                                                                                                                                                                                                                                                                                                                                                                                                                                                                                                                                                                                                                                                                                                                                                                                                                                                                                                                                                                                                                                                                                                                        | \$0.00           |
| Dec2002          | \$0.00       | Dec2002                                                                                                                                                                                                                                                                                                                                                                                                                                                                                                                                                                                                                                                                                                                                                                                                                                                                                                                                                                                                                                                                                                                                                                                                                                                                                                                                                                                                                                                                                                                                                                                                                                                                                                                                                                                                                                                                                                                                                                                                                                                                                                                        | \$0.00           |
| Dec2001          | \$0.00       | Dec2001                                                                                                                                                                                                                                                                                                                                                                                                                                                                                                                                                                                                                                                                                                                                                                                                                                                                                                                                                                                                                                                                                                                                                                                                                                                                                                                                                                                                                                                                                                                                                                                                                                                                                                                                                                                                                                                                                                                                                                                                                                                                                                                        | \$0.00           |
| Dec2000          | \$0.00       | Dec2000                                                                                                                                                                                                                                                                                                                                                                                                                                                                                                                                                                                                                                                                                                                                                                                                                                                                                                                                                                                                                                                                                                                                                                                                                                                                                                                                                                                                                                                                                                                                                                                                                                                                                                                                                                                                                                                                                                                                                                                                                                                                                                                        | \$0.00           |
| Dec1999          | \$0.00       | Balance Sheet Information                                                                                                                                                                                                                                                                                                                                                                                                                                                                                                                                                                                                                                                                                                                                                                                                                                                                                                                                                                                                                                                                                                                                                                                                                                                                                                                                                                                                                                                                                                                                                                                                                                                                                                                                                                                                                                                                                                                                                                                                                                                                                                      | 3/1/2016         |
| Dec1998          | \$0.00       | Total Current Assets                                                                                                                                                                                                                                                                                                                                                                                                                                                                                                                                                                                                                                                                                                                                                                                                                                                                                                                                                                                                                                                                                                                                                                                                                                                                                                                                                                                                                                                                                                                                                                                                                                                                                                                                                                                                                                                                                                                                                                                                                                                                                                           | \$10,324,000,000 |
| Dec1997          | \$0.00       | Total Current Liabilities                                                                                                                                                                                                                                                                                                                                                                                                                                                                                                                                                                                                                                                                                                                                                                                                                                                                                                                                                                                                                                                                                                                                                                                                                                                                                                                                                                                                                                                                                                                                                                                                                                                                                                                                                                                                                                                                                                                                                                                                                                                                                                      | \$4,441,000,000  |
| Dec1996          | \$0.00       | Long-Term Debt                                                                                                                                                                                                                                                                                                                                                                                                                                                                                                                                                                                                                                                                                                                                                                                                                                                                                                                                                                                                                                                                                                                                                                                                                                                                                                                                                                                                                                                                                                                                                                                                                                                                                                                                                                                                                                                                                                                                                                                                                                                                                                                 | \$8,504,000,000  |
|                  |              | Total Assets                                                                                                                                                                                                                                                                                                                                                                                                                                                                                                                                                                                                                                                                                                                                                                                                                                                                                                                                                                                                                                                                                                                                                                                                                                                                                                                                                                                                                                                                                                                                                                                                                                                                                                                                                                                                                                                                                                                                                                                                                                                                                                                   | \$23,572,000,000 |
|                  |              | Intangible Assets                                                                                                                                                                                                                                                                                                                                                                                                                                                                                                                                                                                                                                                                                                                                                                                                                                                                                                                                                                                                                                                                                                                                                                                                                                                                                                                                                                                                                                                                                                                                                                                                                                                                                                                                                                                                                                                                                                                                                                                                                                                                                                              | \$1,166,000,000  |
|                  |              | Total Liabilities                                                                                                                                                                                                                                                                                                                                                                                                                                                                                                                                                                                                                                                                                                                                                                                                                                                                                                                                                                                                                                                                                                                                                                                                                                                                                                                                                                                                                                                                                                                                                                                                                                                                                                                                                                                                                                                                                                                                                                                                                                                                                                              | \$17,228,000,000 |
|                  |              | Shares Outstanding (Diluted Average)                                                                                                                                                                                                                                                                                                                                                                                                                                                                                                                                                                                                                                                                                                                                                                                                                                                                                                                                                                                                                                                                                                                                                                                                                                                                                                                                                                                                                                                                                                                                                                                                                                                                                                                                                                                                                                                                                                                                                                                                                                                                                           | 433,000,000      |